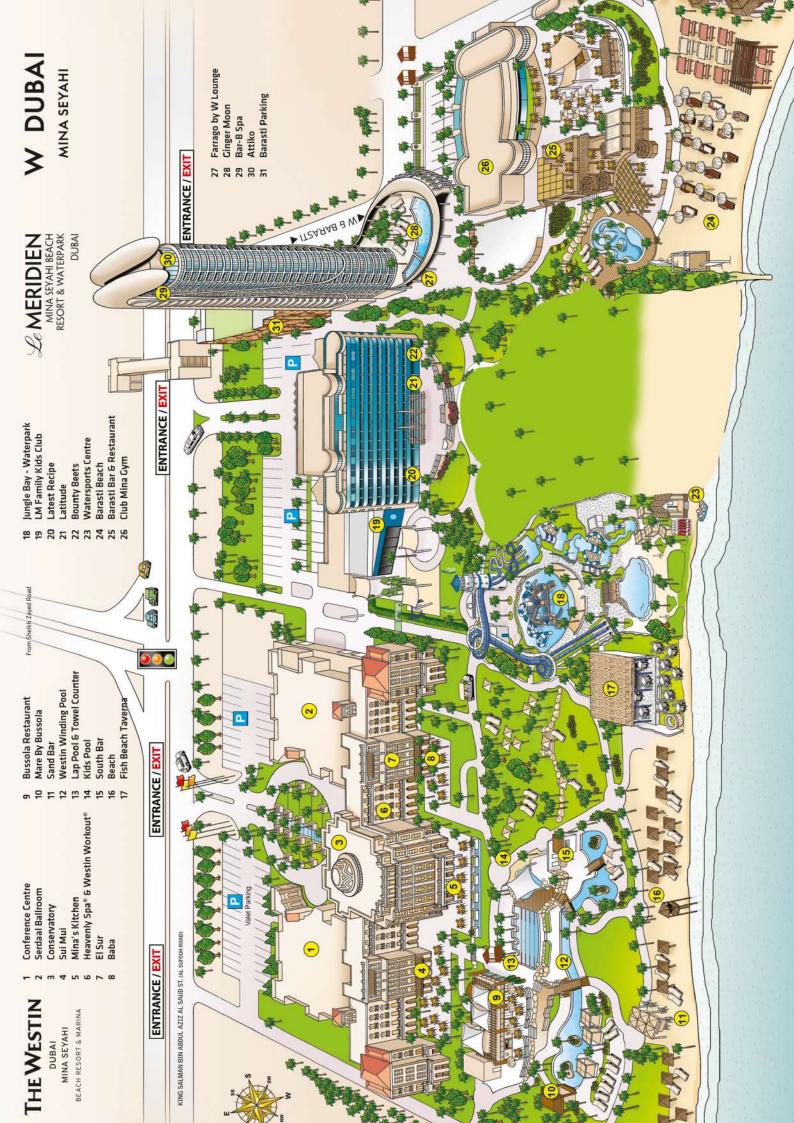

MINA'S KITCHEN - 7am to 10:30pm

Mina's Kitchen offers world class cuisine with 10+ cooking stations serving international all day dining.

**EL SUR** - 4pm to 10.45pm

You'll find all of Spain's signature dishes in this trendy restaurant from sharing tapas plates to traditional seafood paella.

BABA STEAKHOUSE (12+) - 6pm to 10.45pm

Saturdays from 7pm to 11:45pm Baba Steakhouse offers an upscale, contemporary spin on the traditional grill house.

SUI MUI - 6pm to 10.45pm Saturdays from 7pm to 10:45pm Immerse yourself in a truly inspiring modern Asian experience at SUI MUI.

#### **FISH BEACH TAVERNA -**

12pm to 4pm | 6pm to 11pm Fish offers Aegean cuisine set on the shores of the Mina Seyahi beach, surrounded by sea breezes, sunsets and the stars.

LATEST RECIPE - 7am to 10:30pm Latest Recipe is a stylish casual all day dining spot with stunning sea views..

BUSS°LA

BUSSOLA - 12pm to 3pm | 7pm to 11pm Sat and Sun - 12pm to 4pm | 7pm to 11pm Bussola brings you the finest flavors of Italy, made from scratch with exquisite ingredients and ample imagination in a cosmopolitan, beachside atmosphere.

Bounty Beets **BOUNTY BEETS** - 8am to 10pm

Refuel on organic, additive-free tasty dishes at Bounty Beets, with a wide variety of vegan, vegetarian and gluten-free options.

POOL BAR - 9am to 7pm

Take a break from sun worshipping at the water's edge with a bite to eat at the Pool Bars.

\*Prior reservation required for all venues

(\*Mini Bar, In Room Dining, Attiko, Mare by Bussola, Conservatory, Barasti and Latitude are not included in Kids All Inclusive package)

### LE MERIDIEN FAMILY KIDS CLUB

- Area: 1000 sqm
- Indoor soft play area & outdoor area
- Organized activities arranged for 4-12 years old within Le Méridien Family Kids Club & animation activities for kids from 7 years and older
- All kids would require to be signed in and out with their parents/ guardian or nanny
- · Wrist band identification method in place
- 4-12 years only
- 0-3 to be accompanied by parent or guardian
- Complimentary to all guest & members
- Open from 9 AM 6 PM (Weekdays)
   & 9 AM 8 PM (Weekends)
- In-room baby sitting service available (\*Prior reservation required and subject to charges)

### JUNGLE BAY WATERPARK

JUNGLE BAY is the ultimate fun day out for the entire family. Enjoy the excitement of the multiple slides, embrace the laughter of the small kids splashing around in the safety of the Splash Zone and sit back and relax in our Refuel Café & Bar enjoying your prime spot right at the bay of Mina Seyahi.